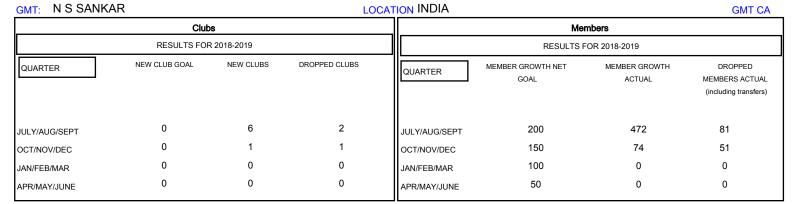

## MONTHLY MEMBERSHIP PROGRESS REPORT

District 318 C

Results as of: 12/31/2018