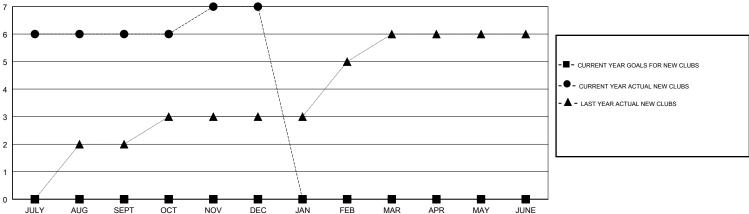

## MONTHLY MEMBERSHIP PROGRESS REPORT

District 318 C

Results as of: 12/31/2018