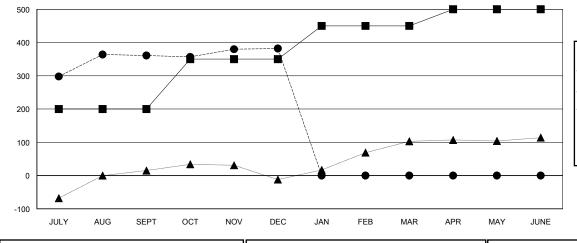

## GOALS AND ACTUAL NEW CLUBS CUMULATIVE

| -=-   | MEMBER GROWTH NET GO   | DAL    |
|-------|------------------------|--------|
| -•-   | - MEMBER GROWTH ACTUA  | AL     |
| - 🛦 - | - LAST YEAR MEMBERSHIP | ACTUAL |
|       |                        |        |
|       |                        |        |
|       |                        |        |

## MONTHLY MEMBERSHIP PROGRESS REPORT

District 318 C

Results as of: 12/31/2018